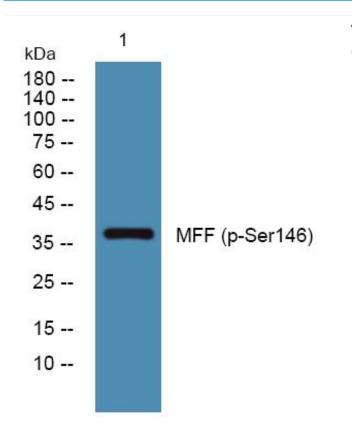

## **Products Images**

Western Blot analysis of various cells using MFF (phospho-Ser146) mouse mAb

网址: www.njbybio.com 官方热线: 025-5229-8998 监督电话: 15950492658