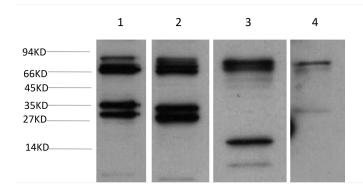

## **Products Images**

Western Blot analysis of various cells using SGT1/ECD mouse mAb

Nanjing BYabscience technology Co.,Ltd