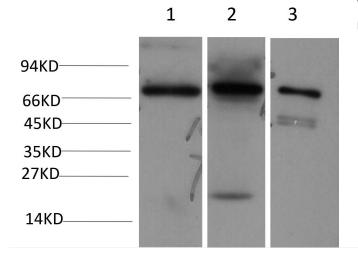

## **Products Images**

Western Blot analysis of various cells using Eif4b mouse mAb