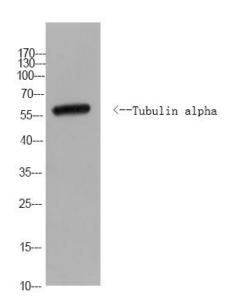

## **Products Images**

Western Blot analysis of various cells using Tubulin alpha mouse mAb(Yeast)

网址: www.njbybio.com 官方热线: 025-5229-8998 监督电话: 15950492658