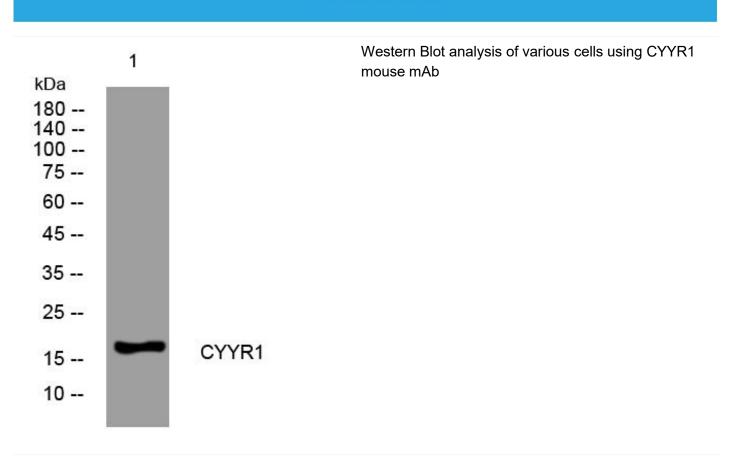

specificity:Widely expressed.,                                        |
| Background                |                                                                                                                      |
| matters needing attention | Avoid repeated freezing and thawing!                                                                                 |
| Usage suggestions         | This product can be used in immunological reaction related experiments. For                                          |
|                           | more information, please consult technical personnel.                                                                |

## Nanjing BYabscience technology Co.,Ltd

网址: www.njbybio.com 官方热线: 025-5229-8998 监督电话: 15950492658





## **Products Images**