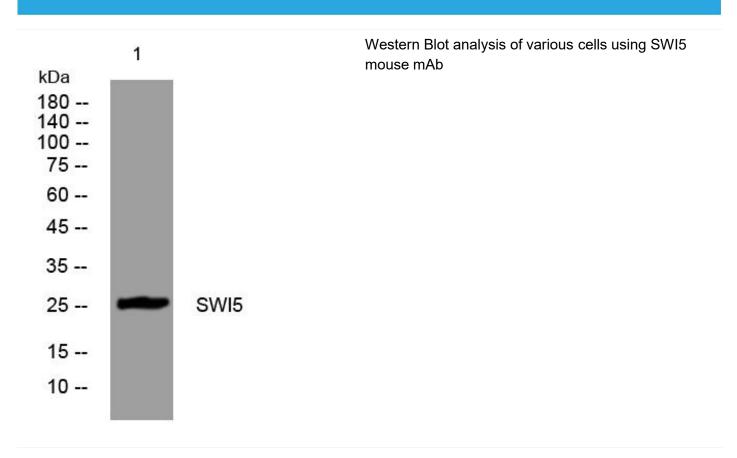

## SWI5 mouse mAb

| Catalog No                | BYmab-09093                                                                                                                       |
|---------------------------|-----------------------------------------------------------------------------------------------------------------------------------|
| Isotype                   | IgG                                                                                                                               |
| Reactivity                | Human; Mouse;Rat                                                                                                                  |
| Applications              | WB                                                                                                                                |
| Gene Name                 | SWI5 C9orf119 SAE3                                                                                                                |
| Protein Name              | SWI5                                                                                                                              |
| Immunogen                 | Synthesized peptide derived from human SWI5 AA range: 185-235                                                                     |
| Specificity               | This antibody detects endogenous levels of SWI5 at Human/Mouse/Rat                                                                |
| Formulation               | Liquid in PBS containing 50% glycerol, 0.5% BSA and 0.02% sodium azide.                                                           |
| Source                    | Monoclonal, Mouse,IgG                                                                                                             |
| Purification              | The antibody was affinity-purified from mouse antiserum by affinity-chromatography using epitope-specific immunogen.              |
| Dilution                  | WB 1:500-2000                                                                                                                     |
| Concentration             | 1 mg/ml                                                                                                                           |
| Purity                    | ≥90%                                                                                                                              |
| Storage Stability         | -20°C/1 year                                                                                                                      |
| Synonyms                  |                                                                                                                                   |
| Observed Band             |                                                                                                                                   |
| Cell Pathway              | Nucleus .                                                                                                                         |
| Tissue Specificity        |                                                                                                                                   |
| Function                  | similarity:Belongs to the SAE3 family.,                                                                                           |
| Background                |                                                                                                                                   |
| matters needing attention | Avoid repeated freezing and thawing!                                                                                              |
| Usage suggestions         | This product can be used in immunological reaction related experiments. For more information, please consult technical personnel. |
|                           |                                                                                                                                   |