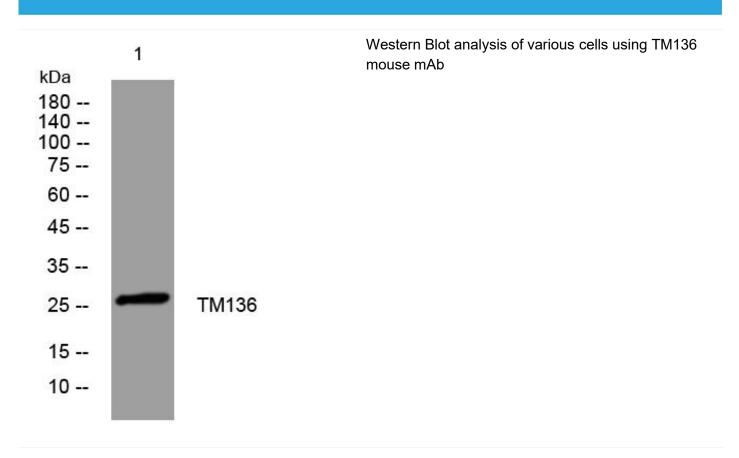

## TM136 mouse mAb

| Catalog No         | BYmab-09071                                                                                                                       |
|--------------------|-----------------------------------------------------------------------------------------------------------------------------------|
| Isotype            | IgG                                                                                                                               |
| Reactivity         | Human; Mouse                                                                                                                      |
| Applications       | WB                                                                                                                                |
| Gene Name          | TMEM136                                                                                                                           |
| Protein Name       | TM136                                                                                                                             |
| Immunogen          | Synthesized peptide derived from human TM136 AA range: 77-127                                                                     |
| Specificity        | This antibody detects endogenous levels of TM136 at Human/Mouse                                                                   |
| Formulation        | Liquid in PBS containing 50% glycerol, 0.5% BSA and 0.02% sodium azide.                                                           |
| Source             | Monoclonal, Mouse,IgG                                                                                                             |
| Purification       | The antibody was affinity-purified from mouse antiserum by affinity-chromatography using epitope-specific immunogen.              |
| Dilution           | WB 1:500-2000                                                                                                                     |
| Concentration      | 1 mg/ml                                                                                                                           |
| Purity             | ≥90%                                                                                                                              |
| Storage Stability  | -20°C/1 year                                                                                                                      |
| Synonyms           |                                                                                                                                   |
| Observed Band      |                                                                                                                                   |
| Cell Pathway       | Membrane ; Multi-pass membrane protein .                                                                                          |
| Tissue Specificity |                                                                                                                                   |
| Function           | similarity:Belongs to the TMEM136 family.,similarity:Contains 1 TLC (TRAM/LAG1/CLN8) domain.,                                     |
| Background         |                                                                                                                                   |
| matters needing    | Avoid repeated freezing and thawing!                                                                                              |
| attention          |                                                                                                                                   |
| Usage suggestions  | This product can be used in immunological reaction related experiments. For more information, please consult technical personnel. |