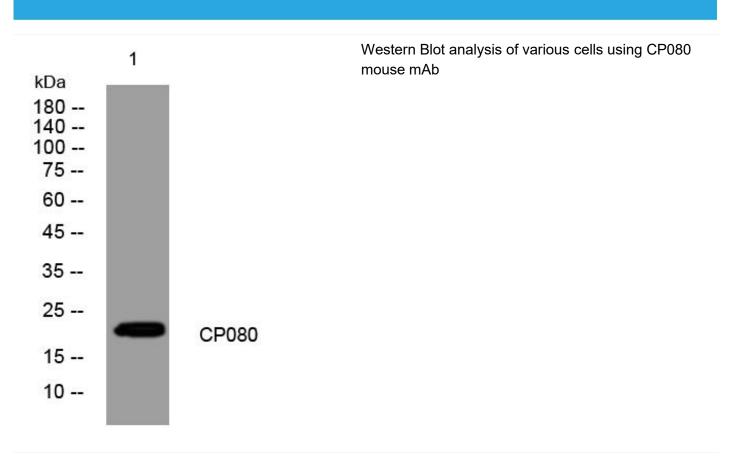

## CP080 mouse mAb

| Catalog No                | BYmab-09041                                                                                                                                                  |
|---------------------------|--------------------------------------------------------------------------------------------------------------------------------------------------------------|
| Isotype                   | IgG                                                                                                                                                          |
| Reactivity                | Human; Mouse;Rat                                                                                                                                             |
| Applications              | WB                                                                                                                                                           |
| Gene Name                 | C16orf80                                                                                                                                                     |
| Protein Name              | CP080                                                                                                                                                        |
| Immunogen                 | Synthesized peptide derived from human CP080 AA range: 33-83                                                                                                 |
| Specificity               | This antibody detects endogenous levels of CP080 at Human/Mouse/Rat                                                                                          |
| Formulation               | Liquid in PBS containing 50% glycerol, 0.5% BSA and 0.02% sodium azide.                                                                                      |
| Source                    | Monoclonal, Mouse,IgG                                                                                                                                        |
| Purification              | The antibody was affinity-purified from mouse antiserum by affinity-chromatography using epitope-specific immunogen.                                         |
| Dilution                  | WB 1:500-2000                                                                                                                                                |
| Concentration             | 1 mg/ml                                                                                                                                                      |
| Purity                    | ≥90%                                                                                                                                                         |
| Storage Stability         | -20°C/1 year                                                                                                                                                 |
| Synonyms                  |                                                                                                                                                              |
| Observed Band             |                                                                                                                                                              |
| Cell Pathway              | Nucleus. Cytoplasm, cytoskeleton, microtubule organizing center, centrosome, centriole. Cytoplasm, cytoskeleton, cilium basal body. Cell projection, cilium. |
| Tissue Specificity        |                                                                                                                                                              |
| Function                  | similarity:Belongs to the UPF0468 family.,                                                                                                                   |
| Background                |                                                                                                                                                              |
| matters needing attention | Avoid repeated freezing and thawing!                                                                                                                         |
|                           |                                                                                                                                                              |
| Usage suggestions         | This product can be used in immunological reaction related experiments. For more information, please consult technical personnel.                            |