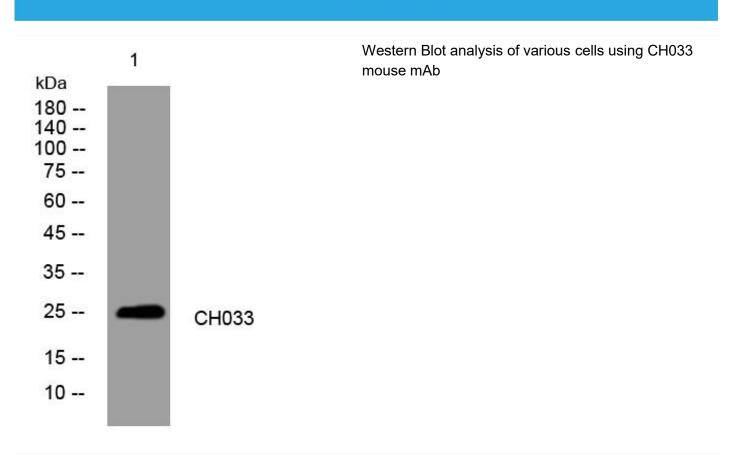

## CH033 mouse mAb

| Catalog No                | BYmab-09024                                                                                                                       |
|---------------------------|-----------------------------------------------------------------------------------------------------------------------------------|
| Isotype                   | IgG                                                                                                                               |
| Reactivity                | Human; Mouse                                                                                                                      |
| Applications              | WB                                                                                                                                |
| Gene Name                 | C8orf33                                                                                                                           |
| Protein Name              | CH033                                                                                                                             |
| Immunogen                 | Synthesized peptide derived from human CH033 AA range: 161-211                                                                    |
| Specificity               | This antibody detects endogenous levels of CH033 at Human/Mouse                                                                   |
| Formulation               | Liquid in PBS containing 50% glycerol, 0.5% BSA and 0.02% sodium azide.                                                           |
| Source                    | Monoclonal, Mouse,IgG                                                                                                             |
| Purification              | The antibody was affinity-purified from mouse antiserum by affinity-chromatography using epitope-specific immunogen.              |
| Dilution                  | WB 1:500-2000                                                                                                                     |
| Concentration             | 1 mg/ml                                                                                                                           |
| Purity                    | ≥90%                                                                                                                              |
| Storage Stability         | -20°C/1 year                                                                                                                      |
| Synonyms                  |                                                                                                                                   |
| Observed Band             |                                                                                                                                   |
| Cell Pathway              |                                                                                                                                   |
| Tissue Specificity        |                                                                                                                                   |
| Function                  | similarity:Belongs to the UPF0488 family.,                                                                                        |
| Background                |                                                                                                                                   |
| matters needing attention | Avoid repeated freezing and thawing!                                                                                              |
| Usage suggestions         | This product can be used in immunological reaction related experiments. For more information, please consult technical personnel. |
|                           |                                                                                                                                   |