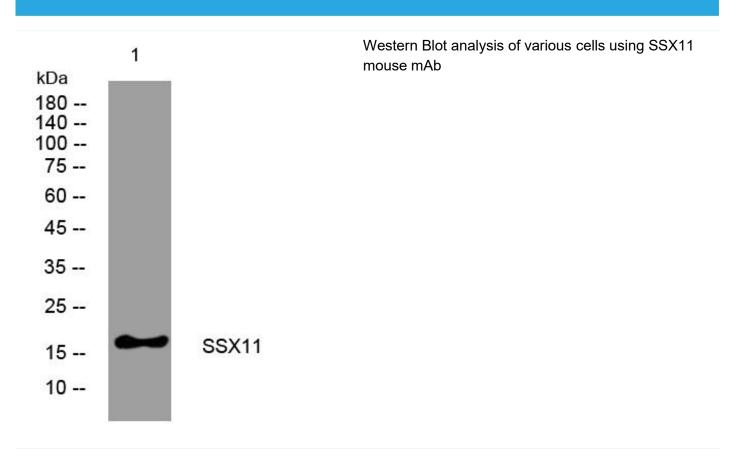

## SSX11 mouse mAb

| Catalog No                | BYmab-09022                                                                                                                       |
|---------------------------|-----------------------------------------------------------------------------------------------------------------------------------|
| Isotype                   | IgG                                                                                                                               |
| Reactivity                | Human;Rat;Mouse;                                                                                                                  |
| Applications              | WB                                                                                                                                |
| Gene Name                 | SSX11                                                                                                                             |
| Protein Name              | SSX11                                                                                                                             |
| Immunogen                 | Synthesized peptide derived from human SSX11 AA range: 85-135                                                                     |
| Specificity               | This antibody detects endogenous levels of SSX11 at Human                                                                         |
| Formulation               | Liquid in PBS containing 50% glycerol, 0.5% BSA and 0.02% sodium azide.                                                           |
| Source                    | Monoclonal, Mouse,IgG                                                                                                             |
| Purification              | The antibody was affinity-purified from mouse antiserum by affinity-chromatography using epitope-specific immunogen.              |
| Dilution                  | WB 1:500-2000                                                                                                                     |
| Concentration             | 1 mg/ml                                                                                                                           |
| Purity                    | ≥90%                                                                                                                              |
| Storage Stability         | -20°C/1 year                                                                                                                      |
| Synonyms                  |                                                                                                                                   |
| Observed Band             |                                                                                                                                   |
| Cell Pathway              |                                                                                                                                   |
| Tissue Specificity        |                                                                                                                                   |
| Function                  |                                                                                                                                   |
| Background                |                                                                                                                                   |
| matters needing attention | Avoid repeated freezing and thawing!                                                                                              |
| Usage suggestions         | This product can be used in immunological reaction related experiments. For more information, please consult technical personnel. |
|                           |                                                                                                                                   |

## **Products Images**