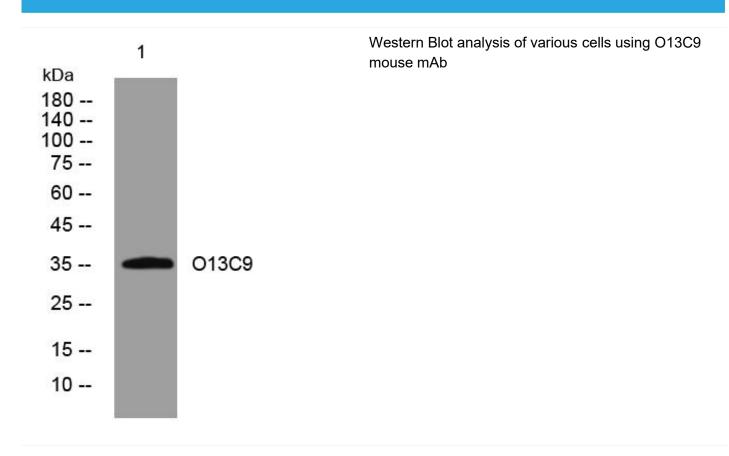

|
| Storage Stability Synonyms Observed Band              | ≥90%<br>-20°C/1 year                                                                                                 |
| Storage Stability Synonyms Observed Band Cell Pathway | ≥90%<br>-20°C/1 year                                                                                                 |

Nanjing BYabscience technology Co.,Ltd

网址: www.njbybio.com 官方热线: 025-5229-8998 监督电话: 15950492658





RefSeq, Jul 2008],

| matters need | ling |
|--------------|------|
| attention    | •    |

Avoid repeated freezing and thawing!

**Usage suggestions** 

This product can be used in immunological reaction related experiments. For more information, please consult technical personnel.

## **Products Images**