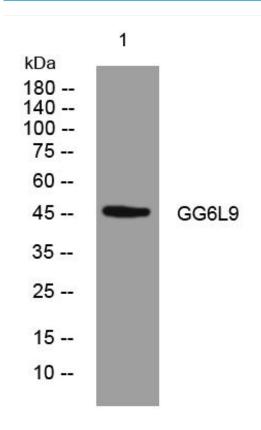

## **Products Images**

Western Blot analysis of various cells using GG6L9 mouse mAb

网址: www.njbybio.com 官方热线: 025-5229-8998 监督电话: 15950492658