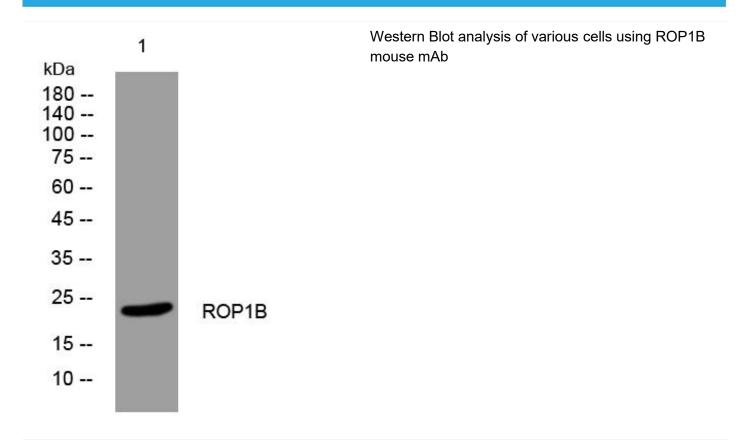

## ROP1B mouse mAb

| Catalog No                                                   | BYmab-08934                                                                                                                                                                                     |
|--------------------------------------------------------------|-------------------------------------------------------------------------------------------------------------------------------------------------------------------------------------------------|
| Isotype                                                      | IgG                                                                                                                                                                                             |
| Reactivity                                                   | Human;Rat;Mouse;                                                                                                                                                                                |
| Applications                                                 | WB                                                                                                                                                                                              |
| Gene Name                                                    | ROPN1B                                                                                                                                                                                          |
| Protein Name                                                 | ROP1B                                                                                                                                                                                           |
| Immunogen                                                    | Synthesized peptide derived from human ROP1B AA range: 94-144                                                                                                                                   |
| Specificity                                                  | This antibody detects endogenous levels of ROP1B at Human                                                                                                                                       |
| Formulation                                                  | Liquid in PBS containing 50% glycerol, 0.5% BSA and 0.02% sodium azide.                                                                                                                         |
| Source                                                       | Monoclonal, Mouse,IgG                                                                                                                                                                           |
| Purification                                                 | The antibody was affinity-purified from mouse antiserum by affinity-chromatography using epitope-specific immunogen.                                                                            |
| Dilution                                                     | WB 1:500-2000                                                                                                                                                                                   |
|                                                              |                                                                                                                                                                                                 |
| Concentration                                                | 1 mg/ml                                                                                                                                                                                         |
| Concentration Purity                                         | 1 mg/ml<br>≥90%                                                                                                                                                                                 |
|                                                              |                                                                                                                                                                                                 |
| Purity                                                       | ≥90%                                                                                                                                                                                            |
| Purity Storage Stability                                     | ≥90%                                                                                                                                                                                            |
| Purity Storage Stability Synonyms                            | ≥90%<br>-20°C/1 year                                                                                                                                                                            |
| Purity Storage Stability Synonyms Observed Band              | ≥90% -20°C/1 year  Cell projection, cilium, flagellum . In the sperm tail, found in the principal piece and in the cytoplasmic droplet located at the distal end of the midpiece. Inner surface |
| Purity Storage Stability Synonyms Observed Band Cell Pathway | ≥90% -20°C/1 year  Cell projection, cilium, flagellum . In the sperm tail, found in the principal piece and in the cytoplasmic droplet located at the distal end of the midpiece. Inner surface |