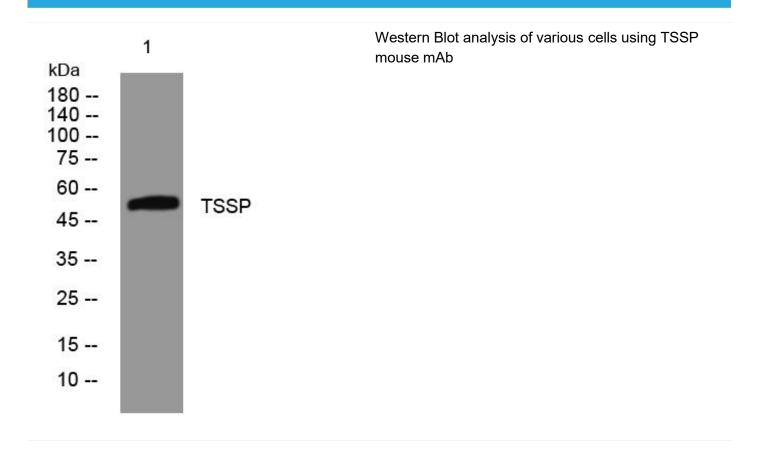

|
| Observed Band<br>Cell Pathway<br>Tissue Specificity | Expressed predominantly in cortical thymic epithelial cells.<br>developmental stage:Expressed in fetal thymus.,function:Protease that may play<br>a role in T-cell development.,similarity:Belongs to the peptidase S28<br>family.,subcellular location:Vesicular, either lysosomal or endosomal.,tissue |

## Nanjing BYabscience technology Co.,Ltd



attention

matters needing



## Avoid repeated freezing and thawing!

**Usage suggestions** This product can be used in immunological reaction related experiments. For more information, please consult technical personnel.

## **Products Images**



Nanjing BYabscience technology Co.,Ltd