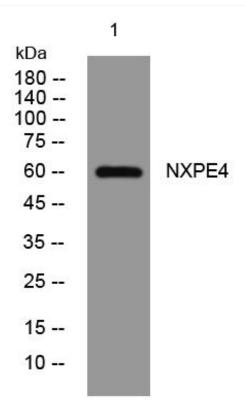

## **Products Images**

Western Blot analysis of various cells using NXPE4 mouse mAb

Nanjing BYabscience technology Co.,Ltd