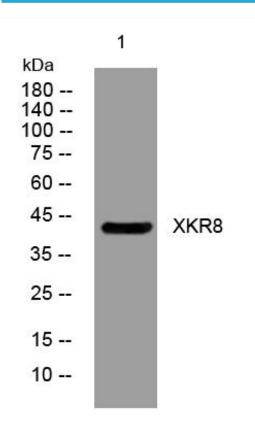

## **Products Images**

Western Blot analysis of various cells using XKR8 mouse mAb