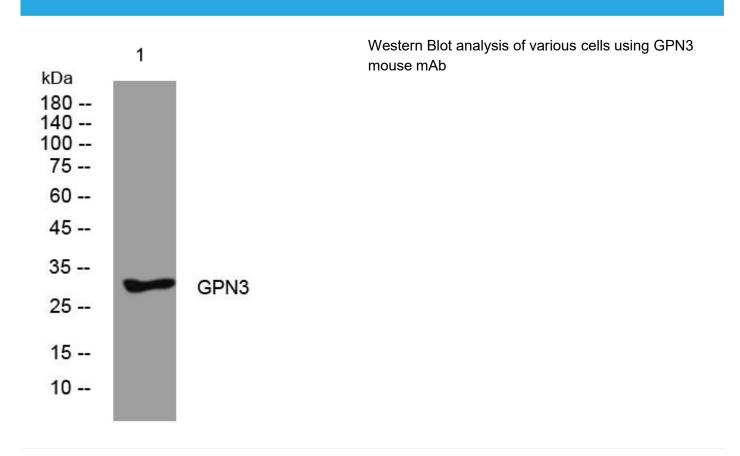

## GPN3 mouse mAb

| Catalog No                                                                        | BYmab-08873                                                                                                          |
|-----------------------------------------------------------------------------------|----------------------------------------------------------------------------------------------------------------------|
| Isotype                                                                           | IgG                                                                                                                  |
| Reactivity                                                                        | Human; Mouse;Rat                                                                                                     |
| Applications                                                                      | WB                                                                                                                   |
| Gene Name                                                                         | GPN3 ATPBD1C AD-009 UNQ1876/PRO4319                                                                                  |
| Protein Name                                                                      | GPN3                                                                                                                 |
| Immunogen                                                                         | Synthesized peptide derived from human GPN3 AA range: 184-234                                                        |
| Specificity                                                                       | This antibody detects endogenous levels of GPN3 at Human/Mouse/Rat                                                   |
| Formulation                                                                       | Liquid in PBS containing 50% glycerol, 0.5% BSA and 0.02% sodium azide.                                              |
| Source                                                                            | Monoclonal, Mouse,IgG                                                                                                |
| Purification                                                                      | The antibody was affinity-purified from mouse antiserum by affinity-chromatography using epitope-specific immunogen. |
| Dilution                                                                          | WB 1:500-2000                                                                                                        |
| Concentration                                                                     | 1 mg/ml                                                                                                              |
| Purity                                                                            | ≥90%                                                                                                                 |
| Storage Stability                                                                 | -20°C/1 year                                                                                                         |
|                                                                                   | -20 G/T year                                                                                                         |
| Synonyms                                                                          | -20 G/T year                                                                                                         |
| Synonyms Observed Band                                                            | -20 G/T year                                                                                                         |
| •                                                                                 | intracellular,protein complex,                                                                                       |
| Observed Band                                                                     |                                                                                                                      |
| Observed Band Cell Pathway                                                        |                                                                                                                      |
| Observed Band Cell Pathway Tissue Specificity                                     | intracellular,protein complex,                                                                                       |
| Observed Band Cell Pathway Tissue Specificity Function                            | intracellular,protein complex,                                                                                       |
| Observed Band Cell Pathway Tissue Specificity Function Background matters needing | intracellular,protein complex, similarity:Belongs to the GPN-loop GTPase family.,                                    |