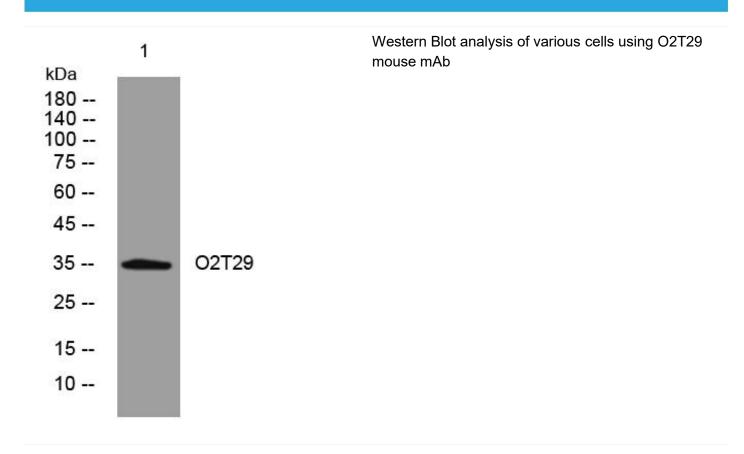

## O2T29 mouse mAb

| BYmab-08864                                                                                                          |
|----------------------------------------------------------------------------------------------------------------------|
| IgG                                                                                                                  |
| Human;Rat;Mouse;                                                                                                     |
| WB                                                                                                                   |
| OR2T29                                                                                                               |
| O2T29                                                                                                                |
| Synthesized peptide derived from human O2T29 AA range: 137-187                                                       |
| This antibody detects endogenous levels of O2T29 at Human                                                            |
| Liquid in PBS containing 50% glycerol, 0.5% BSA and 0.02% sodium azide.                                              |
| Monoclonal, Mouse,IgG                                                                                                |
| The antibody was affinity-purified from mouse antiserum by affinity-chromatography using epitope-specific immunogen. |
| WB 1:500-2000                                                                                                        |
| 1 mg/ml                                                                                                              |
| ≥90%                                                                                                                 |
| -20°C/1 year                                                                                                         |
|                                                                                                                      |
|                                                                                                                      |
| Cell membrane; Multi-pass membrane protein.                                                                          |
| our momentario, maia pass momentario proteim                                                                         |
| Con momentario, maia pass momentario proteini                                                                        |
| function:Odorant receptor .,similarity:Belongs to the G-protein coupled receptor 1 family.,                          |
|                                                                                                                      |