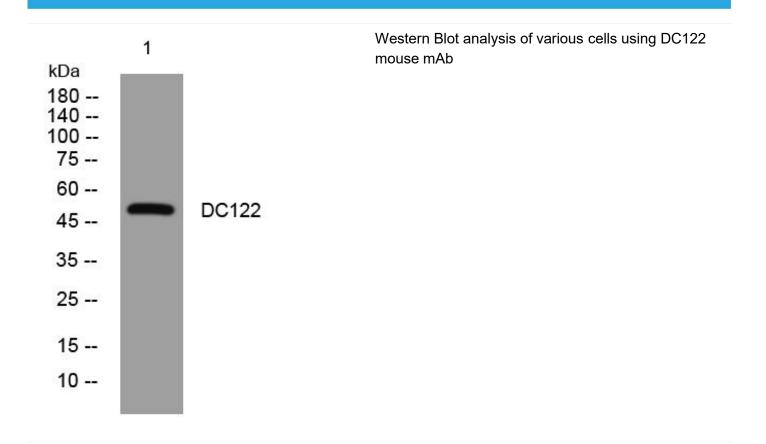

|
| Tissue Specificity<br>Function |                                                                                                                      |

## Nanjing BYabscience technology Co.,Ltd





## functional protein. [provided by RefSeq, May 2010],

| matters needing attention | Avoid repeated freezing and thawing!                                                                                              |
|---------------------------|-----------------------------------------------------------------------------------------------------------------------------------|
| Usage suggestions         | This product can be used in immunological reaction related experiments. For more information, please consult technical personnel. |

## **Products Images**



Nanjing BYabscience technology Co.,Ltd