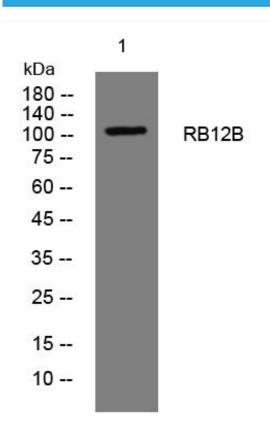

## **Products Images**

Western Blot analysis of various cells using RB12B mouse mAb