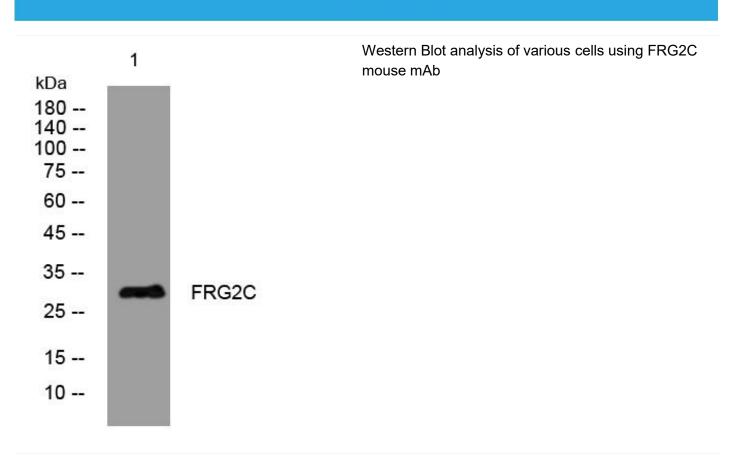

## FRG2C mouse mAb

| Catalog No                | BYmab-08825                                                                                                                       |
|---------------------------|-----------------------------------------------------------------------------------------------------------------------------------|
| Isotype                   | IgG                                                                                                                               |
| Reactivity                | Human;Rat;Mouse;                                                                                                                  |
| Applications              | WB                                                                                                                                |
| Gene Name                 | FRG2C                                                                                                                             |
| Protein Name              | FRG2C                                                                                                                             |
| Immunogen                 | Synthesized peptide derived from human FRG2C AA range: 227-277                                                                    |
| Specificity               | This antibody detects endogenous levels of FRG2C at Human                                                                         |
| Formulation               | Liquid in PBS containing 50% glycerol, 0.5% BSA and 0.02% sodium azide.                                                           |
| Source                    | Monoclonal, Mouse,IgG                                                                                                             |
| Purification              | The antibody was affinity-purified from mouse antiserum by affinity-chromatography using epitope-specific immunogen.              |
| Dilution                  | WB 1:500-2000                                                                                                                     |
| Concentration             | 1 mg/ml                                                                                                                           |
| Purity                    | ≥90%                                                                                                                              |
| Storage Stability         | -20°C/1 year                                                                                                                      |
| Synonyms                  |                                                                                                                                   |
| Observed Band             |                                                                                                                                   |
| Cell Pathway              | Nucleus .                                                                                                                         |
| Tissue Specificity        |                                                                                                                                   |
| Function                  | similarity:Belongs to the FRG2 family.,                                                                                           |
| Background                |                                                                                                                                   |
| matters needing attention | Avoid repeated freezing and thawing!                                                                                              |
| Usage suggestions         | This product can be used in immunological reaction related experiments. For more information, please consult technical personnel. |
|                           |                                                                                                                                   |