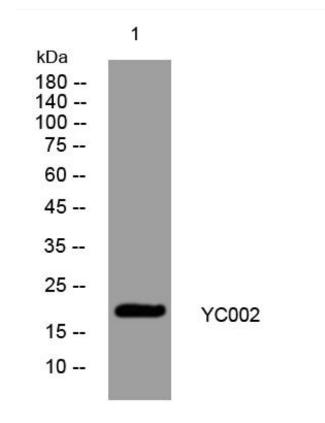

## **Products Images**

Western Blot analysis of various cells using YC002 mouse mAb

Nanjing BYabscience technology Co.,Ltd