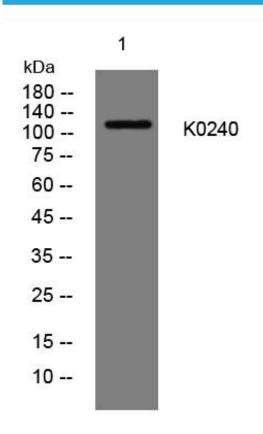

## **Products Images**

Western Blot analysis of various cells using K0240 mouse mAb