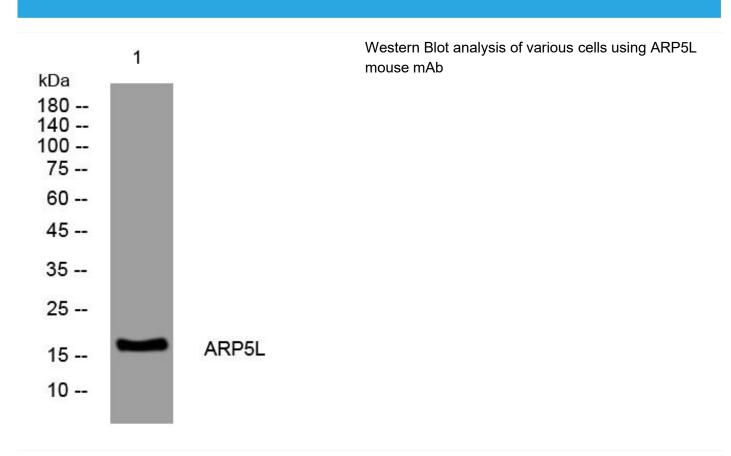

## ARP5L mouse mAb

| Catalog No                                                                        | BYmab-08803                                                                                                                                                                                                                                                                                                                                     |
|-----------------------------------------------------------------------------------|-------------------------------------------------------------------------------------------------------------------------------------------------------------------------------------------------------------------------------------------------------------------------------------------------------------------------------------------------|
| Isotype                                                                           | IgG                                                                                                                                                                                                                                                                                                                                             |
| Reactivity                                                                        | Human; Mouse;Rat                                                                                                                                                                                                                                                                                                                                |
| Applications                                                                      | WB                                                                                                                                                                                                                                                                                                                                              |
| Gene Name                                                                         | ARPC5L                                                                                                                                                                                                                                                                                                                                          |
| Protein Name                                                                      | ARP5L                                                                                                                                                                                                                                                                                                                                           |
| Immunogen                                                                         | Synthesized peptide derived from human ARP5L AA range: 4-54                                                                                                                                                                                                                                                                                     |
| Specificity                                                                       | This antibody detects endogenous levels of ARP5L at Human/Mouse/Rat                                                                                                                                                                                                                                                                             |
| Formulation                                                                       | Liquid in PBS containing 50% glycerol, 0.5% BSA and 0.02% sodium azide.                                                                                                                                                                                                                                                                         |
| Source                                                                            | Monoclonal, Mouse,IgG                                                                                                                                                                                                                                                                                                                           |
| Purification                                                                      | The antibody was affinity-purified from mouse antiserum by affinity-chromatography using epitope-specific immunogen.                                                                                                                                                                                                                            |
| Dilution                                                                          | WB 1:500-2000                                                                                                                                                                                                                                                                                                                                   |
| Concentration                                                                     | 1 mg/ml                                                                                                                                                                                                                                                                                                                                         |
|                                                                                   |                                                                                                                                                                                                                                                                                                                                                 |
| Purity                                                                            | ≥90%                                                                                                                                                                                                                                                                                                                                            |
| Purity Storage Stability                                                          | ≥90%<br>-20°C/1 year                                                                                                                                                                                                                                                                                                                            |
|                                                                                   |                                                                                                                                                                                                                                                                                                                                                 |
| Storage Stability                                                                 |                                                                                                                                                                                                                                                                                                                                                 |
| Storage Stability Synonyms                                                        |                                                                                                                                                                                                                                                                                                                                                 |
| Storage Stability Synonyms Observed Band                                          | -20°C/1 year                                                                                                                                                                                                                                                                                                                                    |
| Storage Stability Synonyms Observed Band Cell Pathway                             | -20°C/1 year  Cytoplasm, cytoskeleton .  function:May function as component of the Arp2/3 complex which is involved in regulation of actin polymerization and together with an activating nucleation-promoting factor (NPF) mediates the formation of branched actin                                                                            |
| Storage Stability Synonyms Observed Band Cell Pathway Tissue Specificity          | -20°C/1 year  Cytoplasm, cytoskeleton.  function:May function as component of the Arp2/3 complex which is involved in regulation of actin polymerization and together with an activating nucleation-promoting factor (NPF) mediates the formation of branched actin networkssimilarity:Belongs to the ARPC5 familysubunit:May be a component of |
| Storage Stability Synonyms Observed Band Cell Pathway Tissue Specificity Function | -20°C/1 year  Cytoplasm, cytoskeleton.  function:May function as component of the Arp2/3 complex which is involved in regulation of actin polymerization and together with an activating nucleation-promoting factor (NPF) mediates the formation of branched actin networkssimilarity:Belongs to the ARPC5 familysubunit:May be a component of |