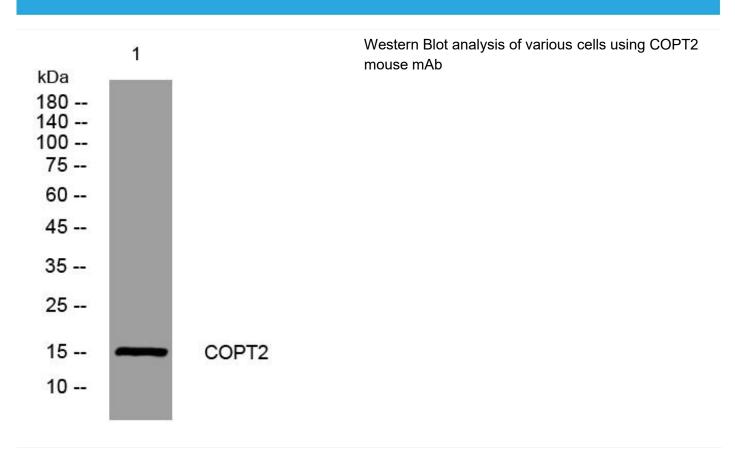

LC31A transporter family.,tissue specificity:Ubiquitous., |
| Background                |                                                                                                                                        |
| matters needing attention | Avoid repeated freezing and thawing!                                                                                                   |
| Usage suggestions         | This product can be used in immunological reaction related experiments. For                                                            |
|                           | more information, please consult technical personnel.                                                                                  |

## Nanjing BYabscience technology Co.,Ltd





## **Products Images**