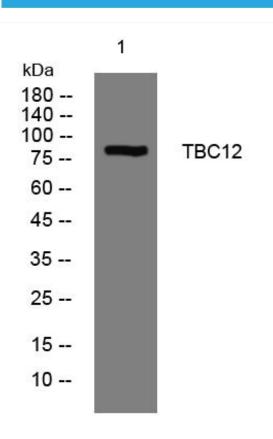

## **Products Images**

Western Blot analysis of various cells using TBC12 mouse mAb