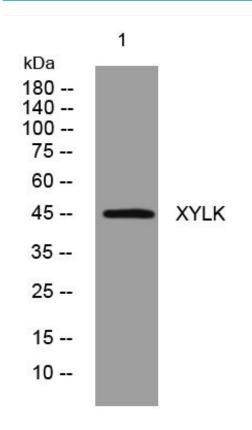

## **Products Images**

Western Blot analysis of various cells using XYLK mouse mAb

网址: www.njbybio.com 官方热线: 025-5229-8998 监督电话: 15950492658