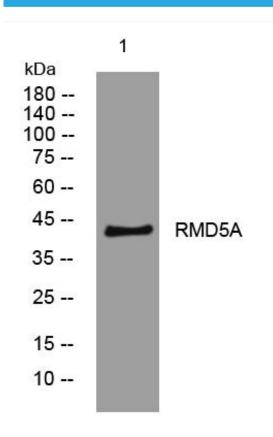

## **Products Images**

Western Blot analysis of various cells using RMD5A mouse mAb

网址: www.njbybio.com 官方热线: 025-5229-8998 监督电话: 15950492658