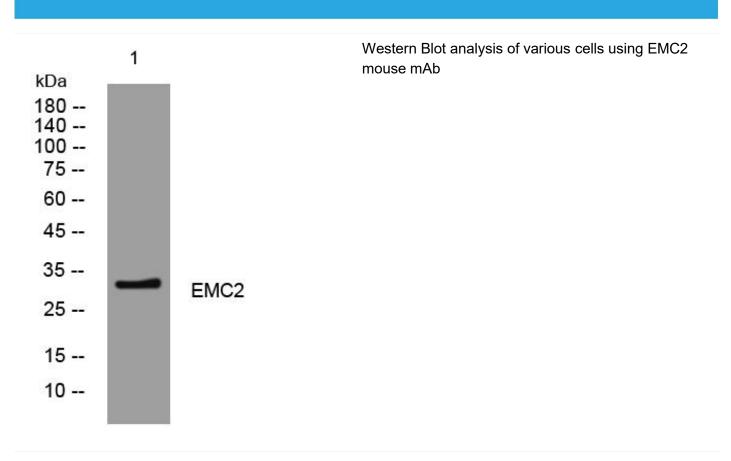

## EMC2 mouse mAb

| Catalog No                | BYmab-08746                                                                                                                       |
|---------------------------|-----------------------------------------------------------------------------------------------------------------------------------|
| Isotype                   | IgG                                                                                                                               |
| Reactivity                | Human; Mouse;Rat                                                                                                                  |
| Applications              | WB                                                                                                                                |
| Gene Name                 | EMC2 KIAA0103 TTC35                                                                                                               |
| Protein Name              | EMC2                                                                                                                              |
| Immunogen                 | Synthesized peptide derived from human EMC2 AA range: 103-153                                                                     |
| Specificity               | This antibody detects endogenous levels of EMC2 at Human/Mouse/Rat                                                                |
| Formulation               | Liquid in PBS containing 50% glycerol, 0.5% BSA and 0.02% sodium azide.                                                           |
| Source                    | Monoclonal, Mouse,IgG                                                                                                             |
| Purification              | The antibody was affinity-purified from mouse antiserum by affinity-chromatography using epitope-specific immunogen.              |
| Dilution                  | WB 1:500-2000                                                                                                                     |
| Concentration             | 1 mg/ml                                                                                                                           |
| Purity                    | ≥90%                                                                                                                              |
| Storage Stability         | -20°C/1 year                                                                                                                      |
| Synonyms                  |                                                                                                                                   |
| Observed Band             |                                                                                                                                   |
| Cell Pathway              | Endoplasmic reticulum membrane ; Peripheral membrane protein ; Cytoplasmic side . May also localize to the nuclear envelope       |
| Tissue Specificity        |                                                                                                                                   |
| Function                  | similarity:Contains 3 TPR repeats.,                                                                                               |
| Background                |                                                                                                                                   |
| matters needing attention | Avoid repeated freezing and thawing!                                                                                              |
| Usage suggestions         | This product can be used in immunological reaction related experiments. For more information, please consult technical personnel. |
|                           |                                                                                                                                   |