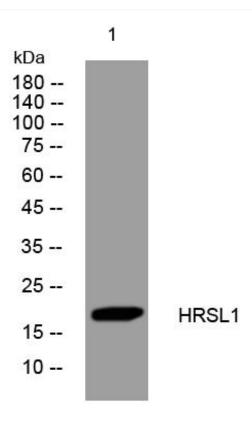

## **Products Images**

Western Blot analysis of various cells using HRSL1 mouse mAb

Nanjing BYabscience technology Co.,Ltd