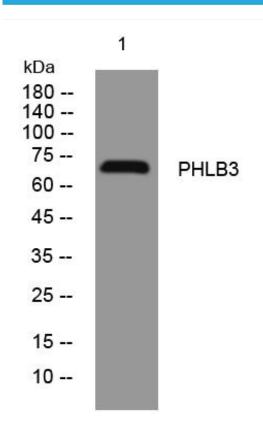

## **Products Images**

Western Blot analysis of various cells using PHLB3 mouse mAb