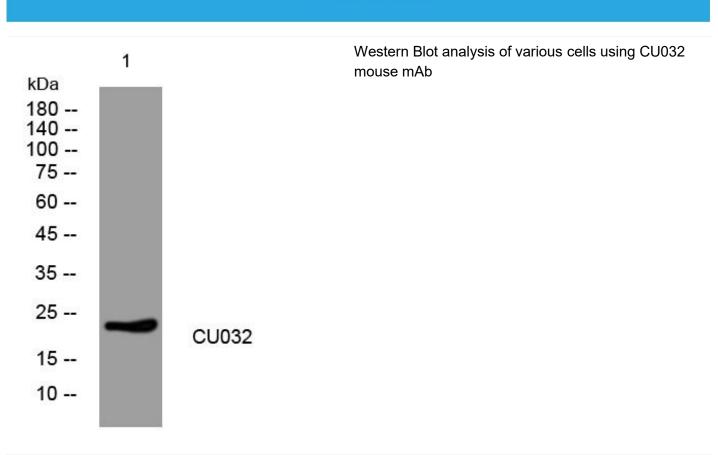

## CU032 mouse mAb

| Catalog No                | BYmab-08707                                                                                                                       |
|---------------------------|-----------------------------------------------------------------------------------------------------------------------------------|
| Isotype                   | IgG                                                                                                                               |
| Reactivity                | Human;Rat;Mouse;                                                                                                                  |
| Applications              | WB                                                                                                                                |
| Gene Name                 | C21orf32                                                                                                                          |
| Protein Name              | CU032                                                                                                                             |
| Immunogen                 | Synthesized peptide derived from human CU032 AA range: 88-138                                                                     |
| Specificity               | This antibody detects endogenous levels of CU032 at Human                                                                         |
| Formulation               | Liquid in PBS containing 50% glycerol, 0.5% BSA and 0.02% sodium azide.                                                           |
| Source                    | Monoclonal, Mouse,IgG                                                                                                             |
| Purification              | The antibody was affinity-purified from mouse antiserum by affinity-chromatography using epitope-specific immunogen.              |
| Dilution                  | WB 1:500-2000                                                                                                                     |
| Concentration             | 1 mg/ml                                                                                                                           |
| Purity                    | ≥90%                                                                                                                              |
| Storage Stability         | -20°C/1 year                                                                                                                      |
| Synonyms                  |                                                                                                                                   |
| Observed Band             |                                                                                                                                   |
| Cell Pathway              |                                                                                                                                   |
| Tissue Specificity        |                                                                                                                                   |
| Function                  |                                                                                                                                   |
| Background                |                                                                                                                                   |
| matters needing attention | Avoid repeated freezing and thawing!                                                                                              |
|                           |                                                                                                                                   |
| Usage suggestions         | This product can be used in immunological reaction related experiments. For more information, please consult technical personnel. |

## **Products Images**