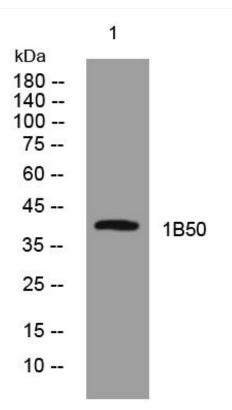

## **Products Images**

Western Blot analysis of various cells using 1B50 mouse mAb

Nanjing BYabscience technology Co.,Ltd