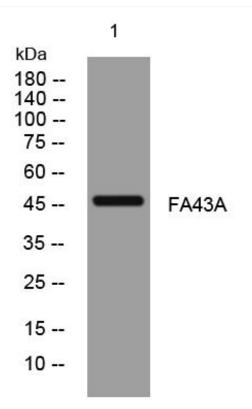

## **Products Images**

Western Blot analysis of various cells using FA43A mouse mAb

Nanjing BYabscience technology Co.,Ltd