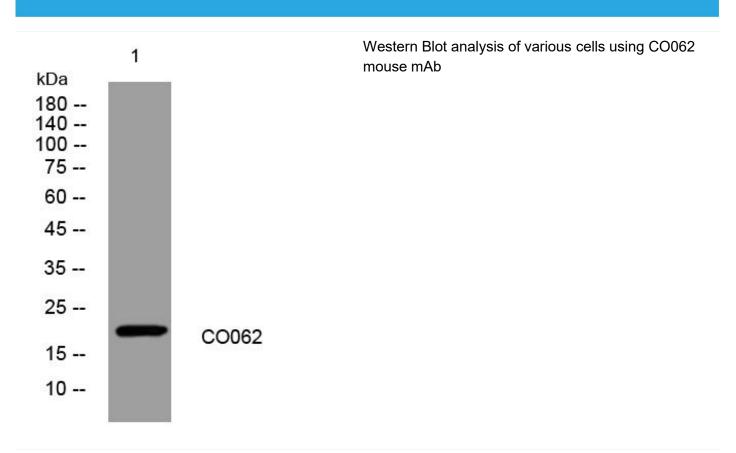

## CO062 mouse mAb

| Catalog No                | BYmab-08637                                                                                                                       |
|---------------------------|-----------------------------------------------------------------------------------------------------------------------------------|
| Isotype                   | IgG                                                                                                                               |
| Reactivity                | Human; Mouse                                                                                                                      |
| Applications              | WB                                                                                                                                |
| Gene Name                 | C15orf62                                                                                                                          |
| Protein Name              | CO062                                                                                                                             |
| Immunogen                 | Synthesized peptide derived from human CO062 AA range: 123-173                                                                    |
| Specificity               | This antibody detects endogenous levels of CO062 at Human/Mouse                                                                   |
| Formulation               | Liquid in PBS containing 50% glycerol, 0.5% BSA and 0.02% sodium azide.                                                           |
| Source                    | Monoclonal, Mouse,IgG                                                                                                             |
| Purification              | The antibody was affinity-purified from mouse antiserum by affinity-chromatography using epitope-specific immunogen.              |
| Dilution                  | WB 1:500-2000                                                                                                                     |
| Concentration             | 1 mg/ml                                                                                                                           |
| Purity                    | ≥90%                                                                                                                              |
| Storage Stability         | -20°C/1 year                                                                                                                      |
| Synonyms                  |                                                                                                                                   |
| Observed Band             |                                                                                                                                   |
| Cell Pathway              | Mitochondrion .                                                                                                                   |
| Tissue Specificity        |                                                                                                                                   |
| Function                  |                                                                                                                                   |
| Background                |                                                                                                                                   |
| matters needing attention | Avoid repeated freezing and thawing!                                                                                              |
| Usage suggestions         | This product can be used in immunological reaction related experiments. For more information, please consult technical personnel. |
|                           |                                                                                                                                   |

## **Products Images**