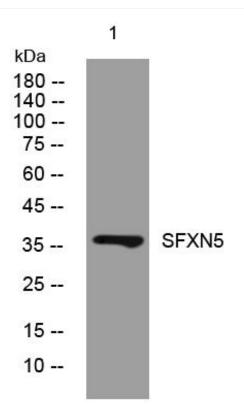

## **Products Images**

Western Blot analysis of various cells using SFXN5 mouse mAb

Nanjing BYabscience technology Co.,Ltd