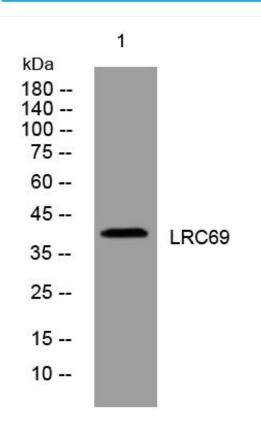

## **Products Images**

Western Blot analysis of various cells using LRC69 mouse mAb

网址: www.njbybio.com 官方热线: 025-5229-8998 监督电话: 15950492658