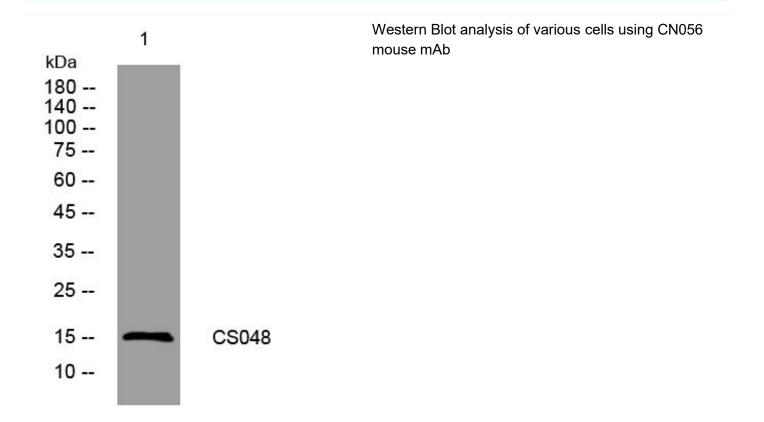

|
| Background                |                                                                                                                                   |
| matters needing attention | Avoid repeated freezing and thawing!                                                                                              |
| Usage suggestions         | This product can be used in immunological reaction related experiments. For more information, please consult technical personnel. |
|                           |                                                                                                                                   |

## Nanjing BYabscience technology Co.,Ltd



国内优质抗体供应商 精准的 WB 检测服务 24H 在线服务,欢迎咨询



## **Products Images**



Nanjing BYabscience technology Co.,Ltd