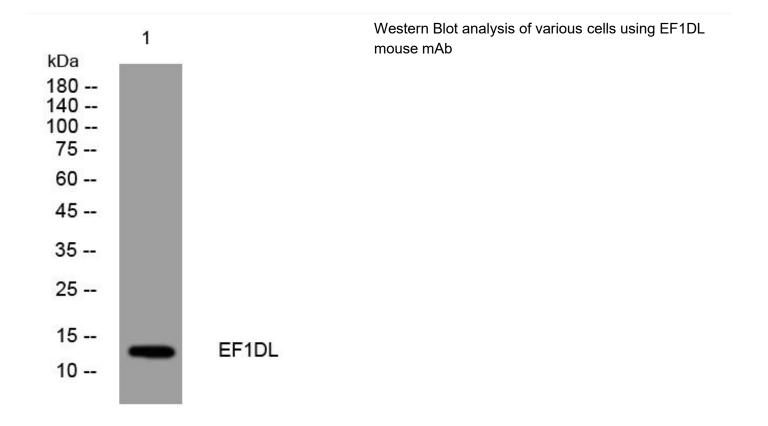

## EF1DL mouse mAb

| Catalog No                                                                                                                                  | BYmab-08596                                                                                                          |
|---------------------------------------------------------------------------------------------------------------------------------------------|----------------------------------------------------------------------------------------------------------------------|
| lsotype                                                                                                                                     | IgG                                                                                                                  |
| Reactivity                                                                                                                                  | Human;Rat;Mouse;                                                                                                     |
| Applications                                                                                                                                | WB                                                                                                                   |
| Gene Name                                                                                                                                   | EEF1DP3                                                                                                              |
| Protein Name                                                                                                                                | EF1DL                                                                                                                |
| Immunogen                                                                                                                                   | Synthesized peptide derived from human EF1DL AA range: 16-66                                                         |
| Specificity                                                                                                                                 | This antibody detects endogenous levels of EF1DL at Human                                                            |
| Formulation                                                                                                                                 | Liquid in PBS containing 50% glycerol, 0.5% BSA and 0.02% sodium azide.                                              |
| Source                                                                                                                                      | Monoclonal, Mouse,IgG                                                                                                |
| Purification                                                                                                                                | The antibody was affinity-purified from mouse antiserum by affinity-chromatography using epitope-specific immunogen. |
| Dilution                                                                                                                                    | WB 1:500-2000                                                                                                        |
| Concentration                                                                                                                               | 1 mg/ml                                                                                                              |
| Concentration                                                                                                                               | -                                                                                                                    |
| Purity                                                                                                                                      | ≥90%                                                                                                                 |
|                                                                                                                                             |                                                                                                                      |
| Purity                                                                                                                                      | ≥90%                                                                                                                 |
| Purity<br>Storage Stability                                                                                                                 | ≥90%                                                                                                                 |
| Purity<br>Storage Stability<br>Synonyms                                                                                                     | ≥90%                                                                                                                 |
| Purity<br>Storage Stability<br>Synonyms<br>Observed Band                                                                                    | ≥90%                                                                                                                 |
| Purity<br>Storage Stability<br>Synonyms<br>Observed Band<br>Cell Pathway                                                                    | ≥90%                                                                                                                 |
| Purity<br>Storage Stability<br>Synonyms<br>Observed Band<br>Cell Pathway<br>Tissue Specificity                                              | ≥90%                                                                                                                 |
| Purity<br>Storage Stability<br>Synonyms<br>Observed Band<br>Cell Pathway<br>Tissue Specificity<br>Function                                  | ≥90%                                                                                                                 |
| Purity<br>Storage Stability<br>Synonyms<br>Observed Band<br>Cell Pathway<br>Tissue Specificity<br>Function<br>Background<br>matters needing | ≥90%<br>-20°C/1 year                                                                                                 |

## **Products Images**

Nanjing BYabscience technology Co.,Ltd