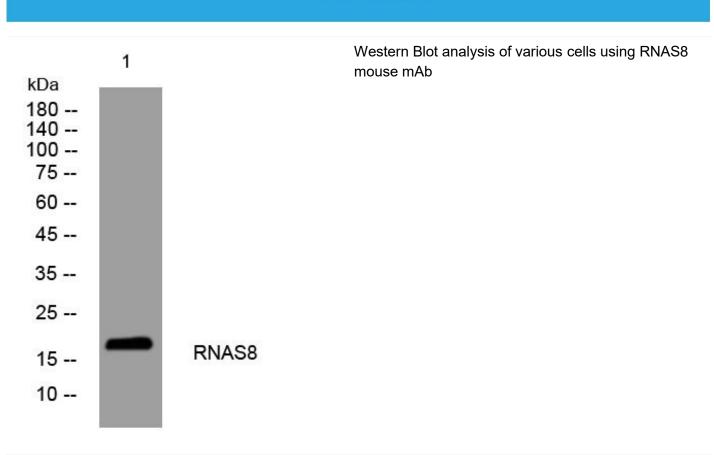

## RNAS8 mouse mAb

| Catalog No                                                               | BYmab-08592                                                                                                                                                                                                                                                                          |
|--------------------------------------------------------------------------|--------------------------------------------------------------------------------------------------------------------------------------------------------------------------------------------------------------------------------------------------------------------------------------|
| Isotype                                                                  | IgG                                                                                                                                                                                                                                                                                  |
| Reactivity                                                               | Human;Rat;Mouse;                                                                                                                                                                                                                                                                     |
| Applications                                                             | WB                                                                                                                                                                                                                                                                                   |
| Gene Name                                                                | RNASE8                                                                                                                                                                                                                                                                               |
| Protein Name                                                             | RNAS8                                                                                                                                                                                                                                                                                |
| Immunogen                                                                | Synthesized peptide derived from human RNAS8 AA range: 27-77                                                                                                                                                                                                                         |
| Specificity                                                              | This antibody detects endogenous levels of RNAS8 at Human                                                                                                                                                                                                                            |
| Formulation                                                              | Liquid in PBS containing 50% glycerol, 0.5% BSA and 0.02% sodium azide.                                                                                                                                                                                                              |
| Source                                                                   | Monoclonal, Mouse,IgG                                                                                                                                                                                                                                                                |
| Purification                                                             | The antibody was affinity-purified from mouse antiserum by affinity-chromatography using epitope-specific immunogen.                                                                                                                                                                 |
| Dilution                                                                 | WB 1:500-2000                                                                                                                                                                                                                                                                        |
| Concentration                                                            | 1 mg/ml                                                                                                                                                                                                                                                                              |
|                                                                          |                                                                                                                                                                                                                                                                                      |
| Purity                                                                   | ≥90%                                                                                                                                                                                                                                                                                 |
| Purity Storage Stability                                                 | ≥90%<br>-20°C/1 year                                                                                                                                                                                                                                                                 |
| -                                                                        |                                                                                                                                                                                                                                                                                      |
| Storage Stability                                                        |                                                                                                                                                                                                                                                                                      |
| Storage Stability Synonyms                                               |                                                                                                                                                                                                                                                                                      |
| Storage Stability Synonyms Observed Band                                 | -20°C/1 year                                                                                                                                                                                                                                                                         |
| Storage Stability Synonyms Observed Band Cell Pathway                    | -20°C/1 year  Secreted .  Expressed prominently in the placenta and is not detected in any other tissues                                                                                                                                                                             |
| Storage Stability Synonyms Observed Band Cell Pathway Tissue Specificity | -20°C/1 year  Secreted .  Expressed prominently in the placenta and is not detected in any other tissues examined.  function:Has a low ribonuclease activity.,similarity:Belongs to the pancreatic ribonuclease family.,tissue specificity:Expressed prominently in the placenta and |