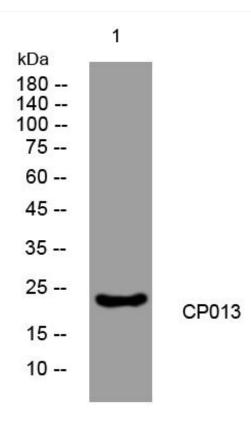

## **Products Images**

Western Blot analysis of various cells using CP013 mouse mAb

Nanjing BYabscience technology Co.,Ltd