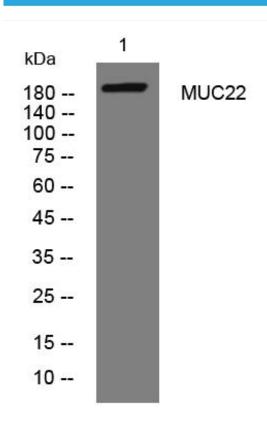

## **Products Images**

Western Blot analysis of various cells using MUC22 mouse mAb