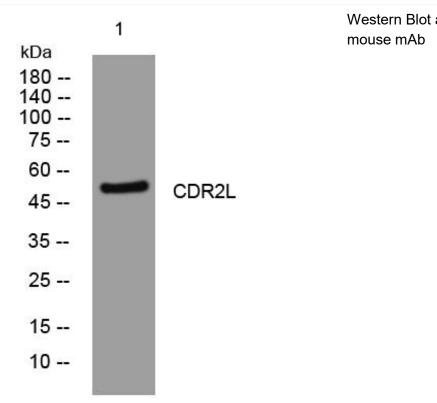

## **Products Images**

Western Blot analysis of various cells using CDR2L mouse mAb