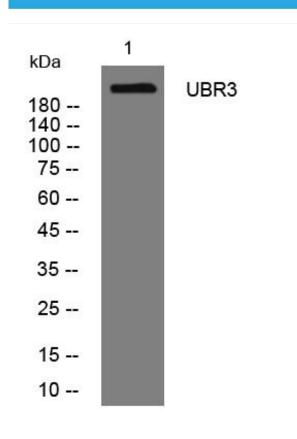

## **Products Images**

Western Blot analysis of various cells using UBR3 mouse mAb