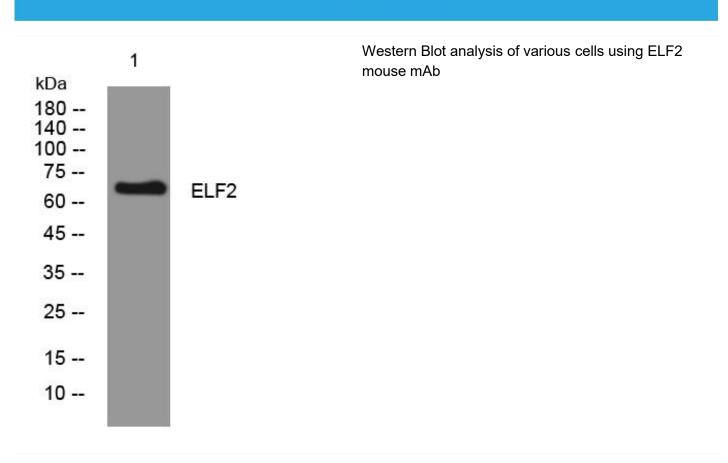

|
| matters needing attention | Avoid repeated freezing and thawing!                                                                                                                                                                                                                  |
| Usage suggestions         | This product can be used in immunological reaction related experiments. For more information, please consult technical personnel.                                                                                                                     |





Nanjing BYabscience technology Co.,Ltd

网址: www.njbybio.com 官方热线: 025-5229-8998 监督电话: 15950492658