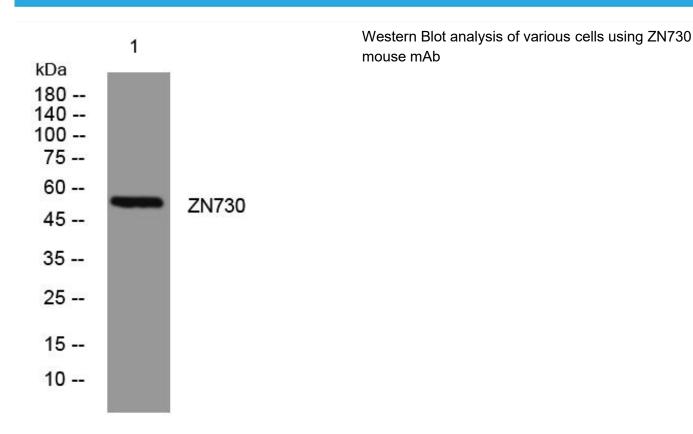

## ZN730 mouse mAb

| Catalog No                | BYmab-08477                                                                                                                                                                                                               |
|---------------------------|---------------------------------------------------------------------------------------------------------------------------------------------------------------------------------------------------------------------------|
| Isotype                   | lgG                                                                                                                                                                                                                       |
| Reactivity                | Human;Rat;Mouse;                                                                                                                                                                                                          |
| Applications              | WB                                                                                                                                                                                                                        |
| Gene Name                 | ZNF730                                                                                                                                                                                                                    |
| Protein Name              | ZN730                                                                                                                                                                                                                     |
| Immunogen                 | Synthesized peptide derived from human ZN730 AA range: 112-162                                                                                                                                                            |
| Specificity               | This antibody detects endogenous levels of ZN730 at Human                                                                                                                                                                 |
| Formulation               | Liquid in PBS containing 50% glycerol, 0.5% BSA and 0.02% sodium azide.                                                                                                                                                   |
| Source                    | Monoclonal, Mouse,IgG                                                                                                                                                                                                     |
| Purification              | The antibody was affinity-purified from mouse antiserum by affinity-chromatography using epitope-specific immunogen.                                                                                                      |
| Dilution                  | WB 1:500-2000                                                                                                                                                                                                             |
| Concentration             | 1 mg/ml                                                                                                                                                                                                                   |
| Purity                    | ≥90%                                                                                                                                                                                                                      |
| Storage Stability         | -20°C/1 year                                                                                                                                                                                                              |
| Synonyms                  |                                                                                                                                                                                                                           |
| Observed Band             |                                                                                                                                                                                                                           |
| Cell Pathway              | Nucleus .                                                                                                                                                                                                                 |
| Tissue Specificity        |                                                                                                                                                                                                                           |
| Function                  | function:May be involved in transcriptional regulation.,similarity:Belongs to the<br>krueppel C2H2-type zinc-finger protein family.,similarity:Contains 1 KRAB<br>domain.,similarity:Contains 12 C2H2-type zinc fingers., |
| Background                |                                                                                                                                                                                                                           |
| matters needing attention | Avoid repeated freezing and thawing!                                                                                                                                                                                      |
|                           |                                                                                                                                                                                                                           |