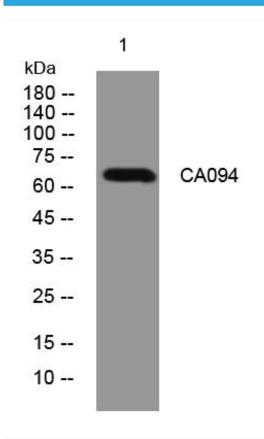

## **Products Images**

Western Blot analysis of various cells using CA094 mouse mAb