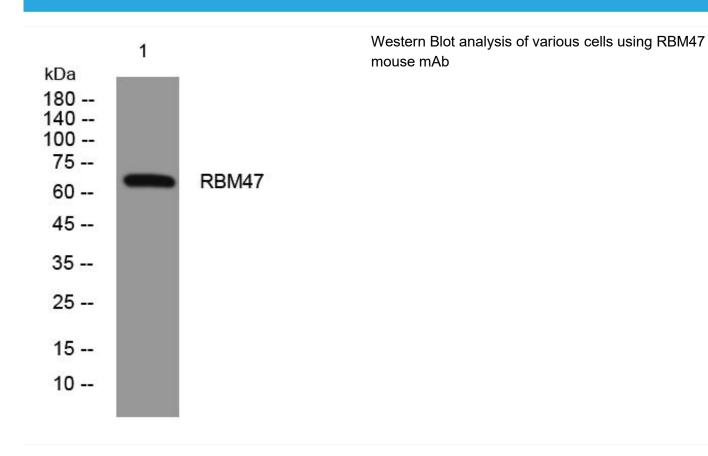

## RBM47 mouse mAb

| Catalog No                | BYmab-08453                                                                                                                       |
|---------------------------|-----------------------------------------------------------------------------------------------------------------------------------|
| Isotype                   | IgG                                                                                                                               |
| Reactivity                | Human; Mouse;Rat                                                                                                                  |
| Applications              | WB                                                                                                                                |
| Gene Name                 | RBM47                                                                                                                             |
| Protein Name              | RBM47                                                                                                                             |
| Immunogen                 | Synthesized peptide derived from human RBM47 AA range: 445-495                                                                    |
| Specificity               | This antibody detects endogenous levels of RBM47 at Human/Mouse/Rat                                                               |
| Formulation               | Liquid in PBS containing 50% glycerol, 0.5% BSA and 0.02% sodium azide.                                                           |
| Source                    | Monoclonal, Mouse,IgG                                                                                                             |
| Purification              | The antibody was affinity-purified from mouse antiserum by affinity-chromatography using epitope-specific immunogen.              |
| Dilution                  | WB 1:500-2000                                                                                                                     |
| Concentration             | 1 mg/ml                                                                                                                           |
| Purity                    | ≥90%                                                                                                                              |
| Storage Stability         | -20°C/1 year                                                                                                                      |
| Synonyms                  |                                                                                                                                   |
| Observed Band             | 65kD                                                                                                                              |
| Cell Pathway              | Nucleus .                                                                                                                         |
| Tissue Specificity        |                                                                                                                                   |
| Function                  | similarity:Belongs to the RRM RBM47 family.,similarity:Contains 3 RRM (RNA recognition motif) domains.,                           |
| Background                |                                                                                                                                   |
| matters needing attention | Avoid repeated freezing and thawing!                                                                                              |
| Usage suggestions         | This product can be used in immunological reaction related experiments. For more information, please consult technical personnel. |
|                           |                                                                                                                                   |