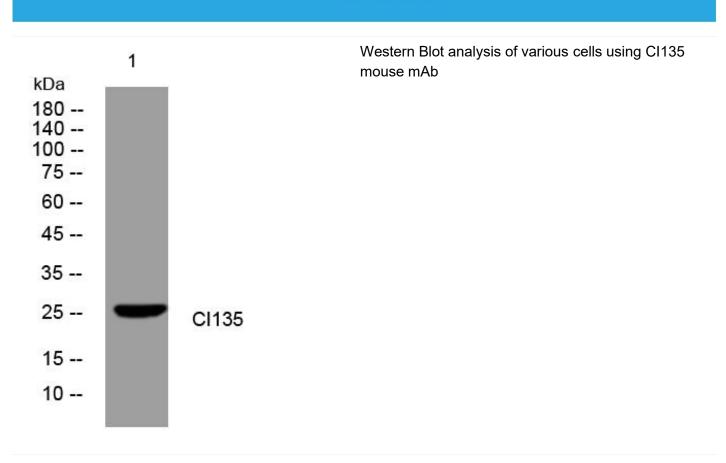

## CI135 mouse mAb

| Catalog No                                             | BYmab-08435                                                                                                          |
|--------------------------------------------------------|----------------------------------------------------------------------------------------------------------------------|
| Isotype                                                | IgG                                                                                                                  |
| Reactivity                                             | Human; Mouse                                                                                                         |
| Applications                                           | WB                                                                                                                   |
| Gene Name                                              | C9orf135                                                                                                             |
| Protein Name                                           | CI135                                                                                                                |
| Immunogen                                              | Synthesized peptide derived from human CI135 AA range: 30-80                                                         |
| Specificity                                            | This antibody detects endogenous levels of CI135 at Human/Mouse                                                      |
| Formulation                                            | Liquid in PBS containing 50% glycerol, 0.5% BSA and 0.02% sodium azide.                                              |
| Source                                                 | Monoclonal, Mouse,IgG                                                                                                |
| Purification                                           | The antibody was affinity-purified from mouse antiserum by affinity-chromatography using epitope-specific immunogen. |
| Dilution                                               | WB 1:500-2000                                                                                                        |
| Concentration                                          | 1 mg/ml                                                                                                              |
| Purity                                                 | ≥90%                                                                                                                 |
| Storage Stability                                      | -20°C/1 year                                                                                                         |
| Synonyms                                               |                                                                                                                      |
| Observed Band                                          |                                                                                                                      |
|                                                        |                                                                                                                      |
| Cell Pathway                                           | Cell membrane ; Single-pass membrane protein . Cytoplasm .                                                           |
| Cell Pathway Tissue Specificity                        | Cell membrane ; Single-pass membrane protein . Cytoplasm .  Expressed in undifferentiated embryonic stem cells.      |
| -                                                      |                                                                                                                      |
| Tissue Specificity                                     |                                                                                                                      |
| Tissue Specificity Function                            |                                                                                                                      |
| Tissue Specificity Function Background matters needing | Expressed in undifferentiated embryonic stem cells.                                                                  |