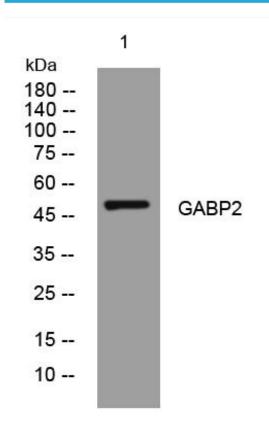

## **Products Images**

Western Blot analysis of various cells using GABP2 mouse mAb